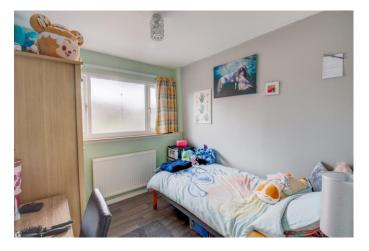

Rising upstairs the first floor layout briefly comprises: three further bedrooms with one of the spacious double bedrooms having a stud wall partition to create two good sized singles (this could be removed to create a generous double bedroom if needed) and a well-presented family bathroom with shower over bath.

## **Details:**

**Porch** 4' x 5' (1.22m x 1.52m)

**Lounge** 14'3" x 14'3" (4.34m x 4.34m) both max

Kitchen/Breakfast Room 19'8" x 14' (6m x 4.27m) both max

**Bedroom Three** 8'5" x 8' (2.57m x 2.44m)

**Bedroom Four** 13'5" x 8'5" (4.1m x 2.57m)

**Ground Floor Shower Room** 7'2" *x* 5' (2.18*m x* 1.52*m*)

**First Floor Landing** 

**Bedroom One** 9'10" x 8'1" (3m x 2.46m)

**Bedroom Two** 10'10" x 6'6" (3.3m x 1.98m)

**Office/Bedroom Five** 8' x 7'5" (2.44m x 2.26m)