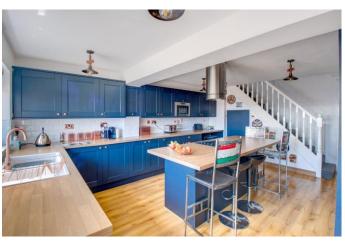

The property is approached via a driveway for off-road parking and a vehicle access gate to the left hand side providing additional parking options and access to the rear garden.

Once inside the welcoming a particularly well-presented interior briefly comprises: Porch, lounge with a bow bay window to the front aspect, impressive shaker style fitted kitchen/breakfast room providing a contemporary range of fitted wall and base units, integrated hob with extractor hood over, built in fridge/freezer, washing machine and dishwasher. To complete the ground floor are two good sized bedrooms, modern shower room and utility store cupboard which have been converted and extended from the existing garage.

## **Details:**

**Porch** 4' x 5' (1.22m x 1.52m)

**Lounge** 14'3" x 14'3" (4.34m x 4.34m) both max

Kitchen/Breakfast Room 19'8" x 14' (6m x 4.27m) both max

**Bedroom Three** 8'5" x 8' (2.57m x 2.44m)

**Bedroom Four** 13'5" x 8'5" (4.1m x 2.57m)