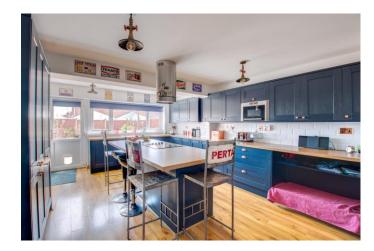

The property is approached via a driveway for off-road parking and a vehicle access gate to the left hand side providing additional parking options and access to the rear garden.

Once inside the welcoming a particularly well-presented interior briefly comprises: Porch, lounge with a bow bay window to the front aspect, impressive shaker style fitted kitchen/breakfast room providing a contemporary range of fitted wall and base units, integrated hob with extractor hood over, built in fridge/freezer, washing machine and dishwasher. To complete the ground floor are two good sized bedrooms, modern shower room and utility store cupboard which have been converted and extended from the existing garage.

## **Details:**

**Porch** 4' x 5' (1.22m x 1.52m)

**Lounge** 14'3" x 14'3" (4.34m x 4.34m) both max

Kitchen/Breakfast Room 19'8" x 14' (6m x 4.27m) both max

**Bedroom Three** 8'5" x 8' (2.57m x 2.44m)

**Bedroom Four** 13'5" x 8'5" (4.1m x 2.57m)