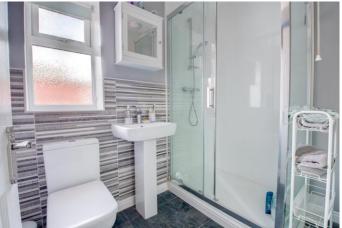

The property is approached via a driveway for off-road parking and a vehicle access gate to the left hand side providing additional parking options and access to the rear garden.

Once inside the welcoming a particularly well-presented interior briefly comprises: Porch, lounge with a bow bay window to the front aspect, impressive shaker style fitted kitchen/breakfast room providing a contemporary range of fitted wall and base units, integrated hob with extractor hood over, built in fridge/freezer, washing machine and dishwasher. To complete the ground floor are two good sized bedrooms, modern shower room and utility store cupboard which have been converted and extended from the existing garage.

**Ground Floor Shower Room** 7'2" *x* 5' (2.18*m x* 1.52*m*)

**First Floor Landing** 

**Bedroom One** 9'10" x 8'1" (3m x 2.46m)

**Bedroom Two** 10'10" x 6'6" (3.3m x 1.98m)

**Office/Bedroom Five** 8' x 7'5" (2.44m x 2.26m)