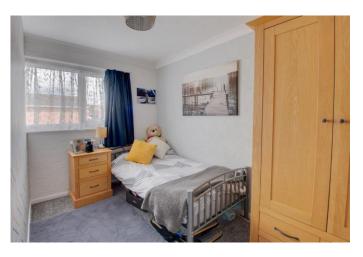

Rising upstairs the first floor layout briefly comprises: three further bedrooms with one of the spacious double bedrooms having a stud wall partition to create two good sized singles (this could be removed to create a generous double bedroom if needed) and a well-presented family bathroom with shower over bath.

**Ground Floor Shower Room** 7'2" *x* 5' (2.18*m x* 1.52*m*)

**First Floor Landing** 

**Bedroom One** 9'10" x 8'1" (3m x 2.46m)

**Bedroom Two** 10'10" x 6'6" (3.3m x 1.98m)

**Office/Bedroom Five** 8' x 7'5" (2.44m x 2.26m)