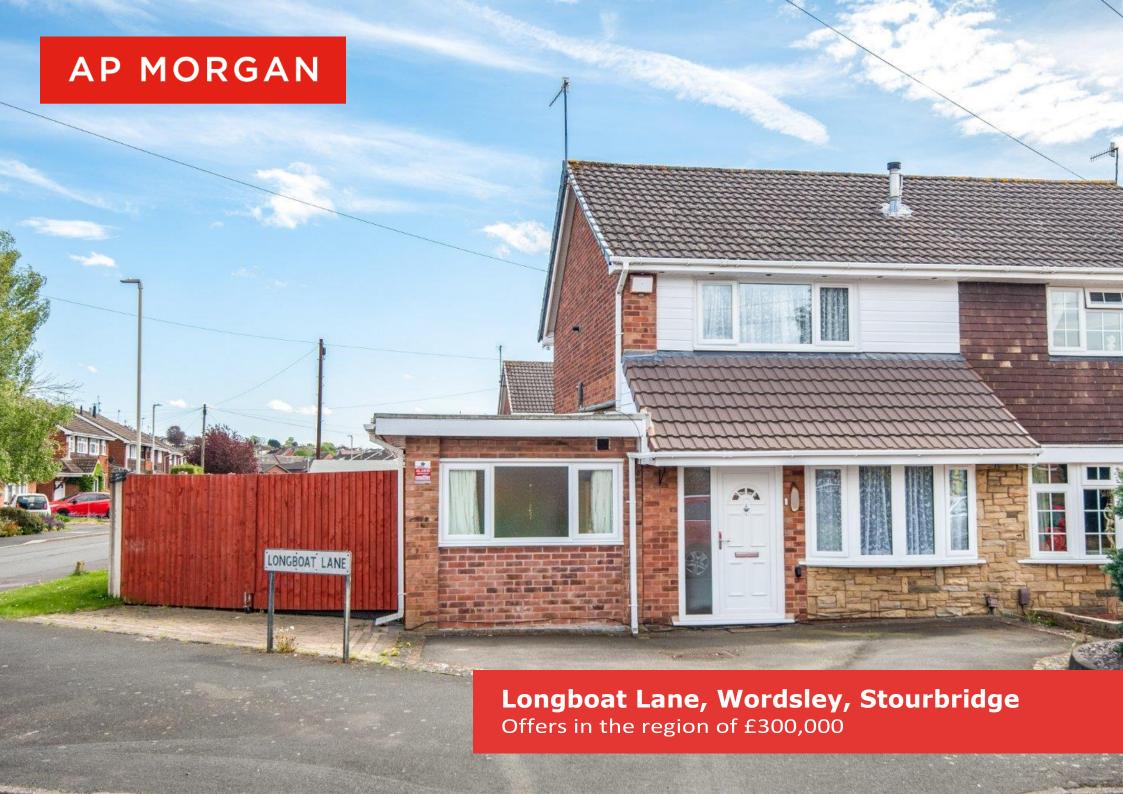

### Description:

Offered with no onward chain is this deceptively spacious 4/5 bedroom semi-detached family home, occupying a generous corner plot with a well-regarded residential location of Wordsley, Stourbridge.

The property is approached via a driveway for off-road parking and a vehicle access gate to the left hand side providing additional parking options and access to the rear garden.

Once inside the welcoming a particularly well-presented interior briefly comprises: Porch, lounge with a bow bay window to the front aspect, impressive shaker style fitted kitchen/breakfast room providing a contemporary range of fitted wall and base units, integrated hob with extractor hood over, built in fridge/freezer, washing machine and dishwasher. To complete the ground floor are two good sized bedrooms, modern shower room and utility store cupboard which have been converted and extended from the existing garage.