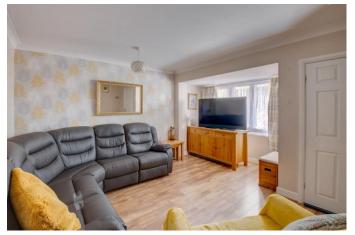

The property is approached via a driveway for off-road parking and a vehicle access gate to the left hand side providing additional parking options and access to the rear garden.

Once inside the welcoming a particularly well-presented interior briefly comprises: Porch, lounge with a bow bay window to the front aspect, impressive shaker style fitted kitchen/breakfast room providing a contemporary range of fitted wall and base units, integrated hob with extractor hood over, built in fridge/freezer, washing machine and dishwasher. To complete the ground floor are two good sized bedrooms, modern shower room and utility store cupboard which have been converted and extended from the existing garage.

Rising upstairs the first floor layout briefly comprises: three further bedrooms with one of the spacious double bedrooms having a stud wall partition to create two good sized singles (this could be removed to create a generous double bedroom if needed) and a well-presented family bathroom with shower over bath.