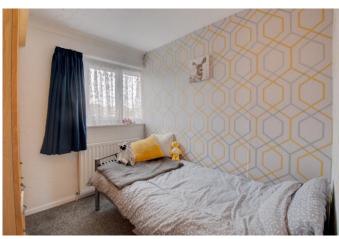

Rising upstairs the first floor layout briefly comprises: three further bedrooms with one of the spacious double bedrooms having a stud wall partition to create two good sized singles (this could be removed to create a generous double bedroom if needed) and a well-presented family bathroom with shower over bath.

## **Details:**

**Porch** 4' x 5' (1.22m x 1.52m)

**Lounge** 14'3" x 14'3" (4.34m x 4.34m) both max

Kitchen/Breakfast Room 19'8" x 14' (6m x 4.27m) both max

**Bedroom Three** 8'5" x 8' (2.57m x 2.44m)

**Bedroom Four** 13'5" x 8'5" (4.1m x 2.57m)

**Ground Floor Shower Room** 7'2" *x* 5' (2.18*m x* 1.52*m*)

**First Floor Landing** 

**Bedroom One** 9'10" x 8'1" (3m x 2.46m)

**Bedroom Two** 10'10" x 6'6" (3.3m x 1.98m)

**Office/Bedroom Five** 8' x 7'5" (2.44m x 2.26m)