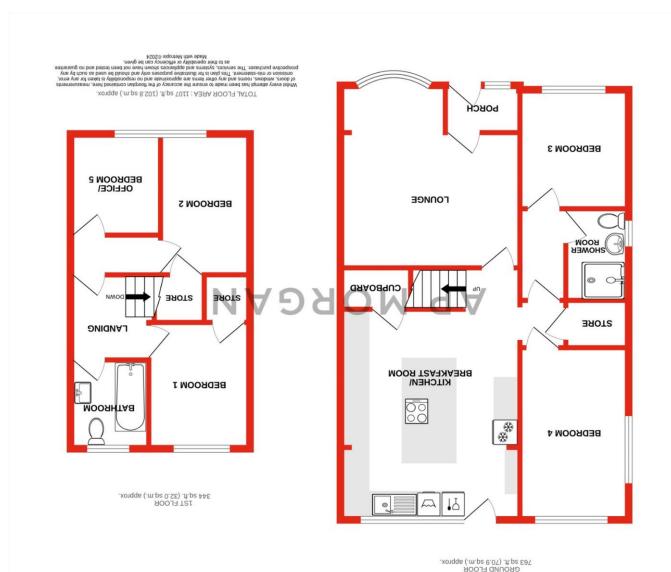

## **Details:**

**Porch** 4' x 5' (1.22m x 1.52m)

**Lounge** 14'3" x 14'3" (4.34m x 4.34m) both max

Kitchen/Breakfast Room 19'8" x 14' (6m x 4.27m) both max

**Bedroom Three** 8'5" x 8' (2.57m x 2.44m)

**Bedroom Four** 13'5" x 8'5" (4.1m x 2.57m)

**Ground Floor Shower Room** 7'2" *x* 5' (2.18*m x* 1.52*m*)

**First Floor Landing** 

**Bedroom One** 9'10" x 8'1" (3m x 2.46m)

**Bedroom Two** 10'10" x 6'6" (3.3m x 1.98m)

**Office/Bedroom Five** 8' x 7'5" (2.44m x 2.26m)

**Family Bathroom** 6'10" x 6' (2.08m x 1.83m)

EPC Rating: D

**Council Tax Band:** C (tbc by solicitors). **Tenure:** Freehold (tbc by solicitors).

For more information or to arrange a viewing, please call us on 01384 319 400.