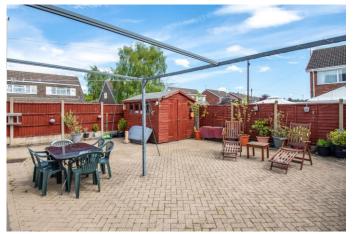

Moving outside the property enjoys a generous and low maintenance rear garden, laid to block paving wrapping around to the vehicle access gate and large side access with timber fenced boundaries.

Furthermore, the property presents excellent opportunity to extend or re-configure further (subject to relevant planning permissions) and benefits from double glazing throughout (newly fitted in 2023) gas fired central heating, external power sockets, and a loft space with fitted pull down ladder and light.