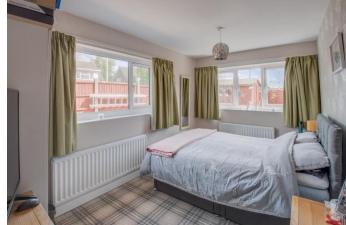

Rising upstairs the first floor layout briefly comprises: three further bedrooms with one of the spacious double bedrooms having a stud wall partition to create two good sized singles (this could be removed to create a generous double bedroom if needed) and a well-presented family bathroom with shower over bath.

**Ground Floor Shower Room** 7'2" *x* 5' (2.18*m x* 1.52*m*)

**First Floor Landing** 

**Bedroom One** 9'10" x 8'1" (3m x 2.46m)

**Bedroom Two** 10'10" x 6'6" (3.3m x 1.98m)

**Office/Bedroom Five** 8' x 7'5" (2.44m x 2.26m)