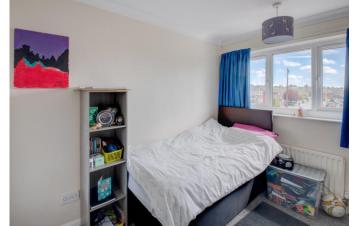

Rising upstairs the first floor layout briefly comprises: three further bedrooms with one of the spacious double bedrooms having a stud wall partition to create two good sized singles (this could be removed to create a generous double bedroom if needed) and a well-presented family bathroom with shower over bath.

**Ground Floor Shower Room** 7'2" *x* 5' (2.18*m x* 1.52*m*)

**First Floor Landing** 

**Bedroom One** 9'10" x 8'1" (3m x 2.46m)

**Bedroom Two** 10'10" x 6'6" (3.3m x 1.98m)

**Office/Bedroom Five** 8' x 7'5" (2.44m x 2.26m)