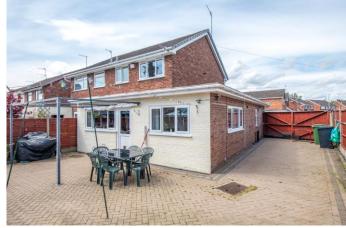

### Description:

Offered with no onward chain is this deceptively spacious 4/5 bedroom semi-detached family home, occupying a generous corner plot with a well-regarded residential location of Wordsley, Stourbridge.

The property is approached via a driveway for off-road parking and a vehicle access gate to the left hand side providing additional parking options and access to the rear garden.

Once inside the welcoming a particularly well-presented interior briefly comprises: Porch, lounge with a bow bay window to the front aspect, impressive shaker style fitted kitchen/breakfast room providing a contemporary range of fitted wall and base units, integrated hob with extractor hood over, built in fridge/freezer, washing machine and dishwasher. To complete the ground floor are two good sized bedrooms, modern shower room and utility store cupboard which have been converted and extended from the existing garage.

Moving outside the property enjoys a generous and low maintenance rear garden, laid to block paving wrapping around to the vehicle access gate and large side access with timber fenced boundaries.

Furthermore, the property presents excellent opportunity to extend or re-configure further (subject to relevant planning permissions) and benefits from double glazing throughout (newly fitted in 2023) gas fired central heating, external power sockets, and a loft space with fitted pull down ladder and light.